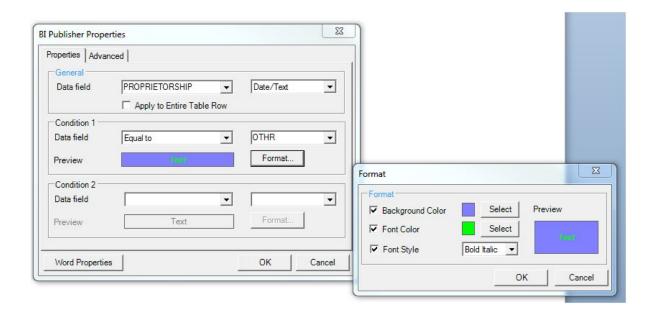

|           |      |                |           |

## **Table Wizard Example 4 – Initial Template**

| Descripton | Ownership        |
|------------|------------------|
| F DESCR50  | PROPRIETORSHIP E |

## Table Wizard Example 4 – Initial Report

| Descripton                 | Ownership |
|----------------------------|-----------|
| Bellarmine College         | OTHR      |
| Belleville Area College    | PUBL      |
| Bellevue College           | OTHR      |
| Bellevue Community College | PUBL      |
| Bellin College Nursing     | OTHR      |
| Belmont Abbey College      | OTHR      |
| Belmont Technical College  | PUBL      |
| Belmont University         | OTHR      |
| Relait Callege             | OTHE      |

#### Table Wizard Example 4 – Conditional Formatting of Proprietorship Field



#### Table Wizard Example 4 – Template after Conditional Formatting of Proprietorship Field

| Description | Ownership          |
|-------------|--------------------|
| F DESCR50   | C PROPRIETORSHIP E |

#### Table Wizard Example 4 – Report after Conditional Formatting of Proprietorship Field

| Description                     | Ownership |
|---------------------------------|-----------|
| Atlanta College Art             | OTHR      |
| Atlanta Metropolitan College    | PUBL      |
| Atlantic Cape Community College | PUBL      |
| Atlantic Christian College      | OTHR      |
| AtIntc Bapt Bible College       | OTHR      |
| Atl City School Xray            | PUBL      |
| Augsburg College                | OTHR      |
| Augustana College II            | OTHR      |