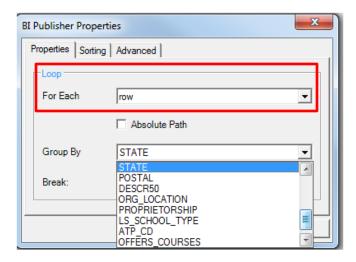

• Select **STATE** from the **Group By** dropdown box. Click OK. This is saying that it will loop through each row until the end.

• The template now resembles the following, where the beginning of the group is indicated by **for-each** and the end of the group is indicated by **end**.