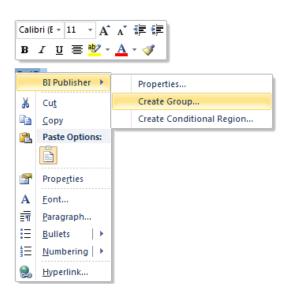

Total Count of Selected Orgs by State:

AK 129410

• Close the PDF and return to the RTF document. Highlight both fields to prepare to create a group.

• Right-click on the highlighted area to open the BI Publisher menu. Click on Create Group...

• Select **STATE** from the **Group By** dropdown box. Click OK. This is saying that it will loop through each row until the end.

• The template now resembles the following, where the beginning of the group is indicated by **for-each** and the end of the group is indicated by **end**.