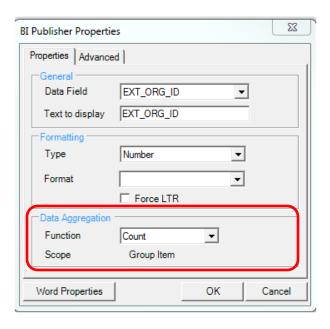

## Total Count of Selected Orgs by State:

| AK | 129410 |
|----|--------|
| AL | 100159 |
| AR | 130044 |
| AS | 100030 |
| AZ | 787286 |
| CA | 100560 |
|    |        |

• In order to count each set of organizations by State, open the **BI Publisher** menu by right-clicking or double click on **EXT\_ORG\_ID**. Select **Properties**. Under **Data Aggregation**, the **Function** field, select **Count**.